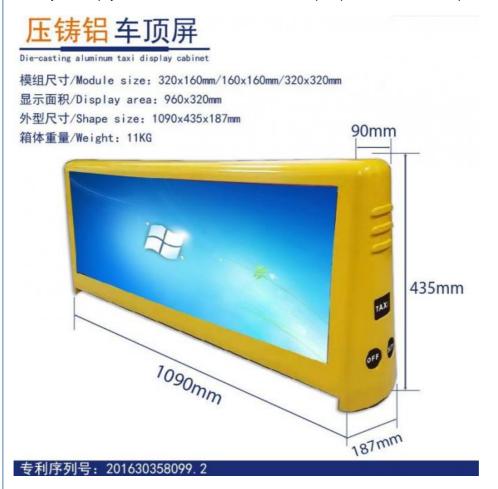

# **Product Specification**

Product Name:
P5 Outdoor Full Color Advertising Display

• Pixel Pitch: 5mn

Pixel Configuration: 1R1G1B/SMD2727
Moduel Size(L×W)mm: 320mm×160mm

Module Resolution: 64×32Driving Method: 1/8 Scan

### P5 Outdoor Full color LED Display Specification

| Product Name                      | Specification                                                                                                                                                                          |
|-----------------------------------|----------------------------------------------------------------------------------------------------------------------------------------------------------------------------------------|
| Pixel Pitch                       | 5mm                                                                                                                                                                                    |
| Pixel Configuration               | 1R1G1B/SMD2727                                                                                                                                                                         |
| Density                           | 40,000 pixel/m2                                                                                                                                                                        |
| Moduel Size(L×W)mm                | 320mm×160mm                                                                                                                                                                            |
| Cabinet Size(L×W×H)mm             | 960mm×960mm×130mm                                                                                                                                                                      |
| Module Resolution                 | 64×32                                                                                                                                                                                  |
| Cabinet Resolution                | 192×192                                                                                                                                                                                |
| Driving Method                    | 1/8 Scan                                                                                                                                                                               |
| Driving IC                        | MBI5124 or ICN 2038S                                                                                                                                                                   |
| Brightness                        | 6000cd/                                                                                                                                                                                |
| Contrast                          | 1000:1                                                                                                                                                                                 |
| Brightness Adjustment             | Auto and Manual                                                                                                                                                                        |
|                                   | Max Power: 750W                                                                                                                                                                        |
| Power Consumption                 | Average power: 225W                                                                                                                                                                    |
| Module Weight                     | 0.28kg                                                                                                                                                                                 |
| Color Temperature                 | 9500K—11500K                                                                                                                                                                           |
| Horizontal Viewing Angle          | 140º                                                                                                                                                                                   |
| Vertical Viewing Angle            | 140º                                                                                                                                                                                   |
| Signal Processing                 | 10 or 14bit                                                                                                                                                                            |
| Grey Processing                   | 1024×1024×1024<br>16834×16834×16834                                                                                                                                                    |
| Control Distance                  | cable100m,Multimode500m,Single mode 2km                                                                                                                                                |
| Frame Frequency                   | 65 Hz                                                                                                                                                                                  |
| Refresh Rate                      | >1920Hz                                                                                                                                                                                |
| Control Mode                      | Synchronous/Asynchronous                                                                                                                                                               |
| The Opposite Calibration<br>Curve | With Eight Optional Gamma Calibration Curve                                                                                                                                            |
|                                   | Users can choose the recommended curve or adjust it based on actual situation                                                                                                          |
| MTBF                              | >50000 hours                                                                                                                                                                           |
| Life Span                         | 100,000 Hours                                                                                                                                                                          |
| Operating Temperature             | Working : -20 - 65 °C                                                                                                                                                                  |
|                                   | Storage : -40 - 85 °C                                                                                                                                                                  |
| Environment Temperature           | -30°C to 60°C; humidity Rh10% to 95%                                                                                                                                                   |
| Remote Control                    | Can realize remote control and send alarm signal to operators in case of logging failure (Be customized)                                                                               |
| Self-checking Technique           | Self-inspection, communication test, power test, temperature monitoring (Be customized)                                                                                                |
| Operating System Platform         | WindowsNT,Windows2000,WindowsXP,Windows7                                                                                                                                               |
| Power Supply                      | AC 85-264V                                                                                                                                                                             |
| Protection                        | waterproof, dustproof, high temperature pervention,<br>anticorrosion, smoulderproof, anti-static, shockproof,<br>lightningproof, smoke alarm and temperature alarm. (Be<br>customized) |