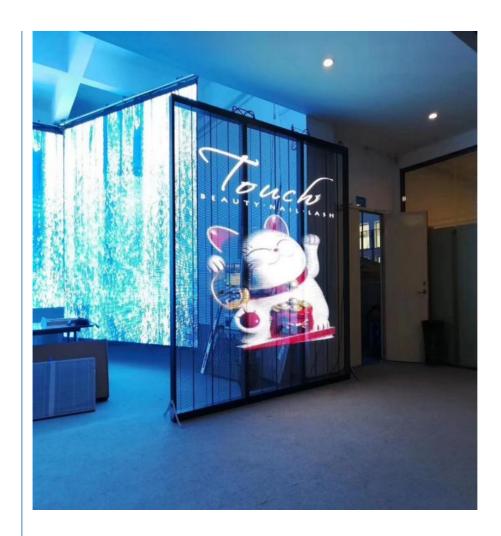

|  |
|     |    | brightness(CD/m²)                                              | 2500                         |  |
|     | 17 | Working humidity                                               | 10% 95%RH                    |  |
|     |    | working temperature                                            | -20~50C°                     |  |
|     |    | working life                                                   | ≥30000H                      |  |
|     |    | signal transfer                                                | Internet cable               |  |
|     | 21 | control system                                                 | computer synchronous control |  |
|     |    |                                                                |                              |  |





## Vega Shenzhen Weigu Electronic Technology Co., Ltd.

86-15118043086

Linda@vegooled.com

hdled-display.com

806 Building 1 Geya Technology Building, Clock Base, Ma Tou community,Ma Tian Street,Guangming District , Shenzhen,China