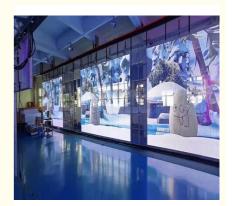

# Transparent Led Display Media Player 50 mm x 100 mm High Transparency on Glass Wall

Package: Flight CaseDelivery Time: 10-25daysWarranty: 3 Years

Usage: Indoor,Semi-outdoor

• Cabinet Size: 500\*1000mm

Power Supply: Great Wall/Meanwell

• Pixel Pitch: 3.91-7.81mm

• Highlight: transparent led panel,

transparent led video wall