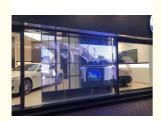

# Transparent Led Display Media Player 50 mm x 100 mm High Transparency on Glass Wall

Package: Flight CaseDelivery Time: 10-25daysWarranty: 3 Years

Usage: Indoor,Semi-outdoor

• Cabinet Size: 500\*1000mm

Power Supply: Great Wall/Meanwell

• Pixel Pitch: 3.91-7.81mm

• Highlight: transparent led panel,

transparent led video wall