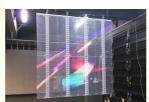

# Transparent Led Display Media Player 50 mm x 100 mm High Transparency on Glass Wall

Package: Flight CaseDelivery Time: 10-25daysWarranty: 3 Years

Usage: Indoor,Semi-outdoor

• Cabinet Size: 500\*1000mm

Power Supply: Great Wall/Meanwell

• Pixel Pitch: 3.91-7.81mm

• Highlight: transparent led panel,

transparent led video wall