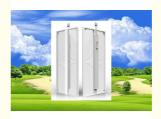

# Transparent Led Display Media Player 50 mm x 100 mm High Transparency on Glass Wall

Package: Flight CaseDelivery Time: 10-25daysWarranty: 3 Years

Usage: Indoor,Semi-outdoor

• Cabinet Size: 500\*1000mm

Power Supply: Great Wall/Meanwell

• Pixel Pitch: 3.91-7.81mm

• Highlight: transparent led panel,