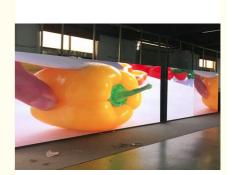

# Die Casting Aluminum P2.5 P3 P4 P5 SMD2121 HD LED Display

## **Basic Information**

Place of Origin: ChinaBrand Name: VegooCertification: CE

Model Number: P1.25-DH-2Minimum Order Quantity: 1sqmPrice: \$600

Packaging Details:
 Plywood case / Flight case / Carton box

• Delivery Time: 10-20 days

• Payment Terms: T/T

• Supply Ability: 5000 Sqm/month



## **Product Specification**

• Pixel Pitch: 4mm

Moduel Size(L×W)mm: 256mm\*128mm
 Pixel Configuration: SMD2121
 Usage: Indoor

Highlight: SMD2121 exterior led display,
 P2.5 led curtain display,

P3 outdoor led video display



## More Images









## **Product Description**

## Die-casting Aluminum Cabinet Indoor Outdoor Rental Led Display Screen P2.5 P3 P4 P5 Led Video Wall

#### **Product Feature:**

- 1,Die-casting aluminum body, light weight for easy transportation and high accuracy installation.,the weighs only 8kg.
- 2,Case series design, compatible with a variety of spacing.
- 3, Widely used in: shopping malls, supermarkets, conference rooms, hotels, etc.
- 4, Convenient in transporting and installing & saving labor cost, suitable for flow shows.
- 5, Nice appearance and sim