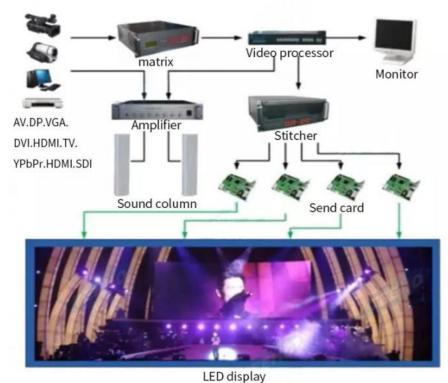

ication:

#### 1. Advertising LED display screen

LED display can perfect combine text, pictures, video. Commerical adversting.

#### 2. Stadium LED display screen

In stadium to live show, video play, slow motion playback, specific lens display, sports score information presentation.

Use in football field led screen fence, basketball stadium center screen, and screens in swimming stadium, Athletics stadium.

## 3. Transportation LED display screen

Widely use in the busy streets of city or on the highway.

Screens display weather, traffic regulations, to remind drivers to drive safely.

#### 4. Stage rental LED display screen

Easily installed, removed and transport.

Widely used in stage show, concert, theater, party, and other entertainment event as background.

## LED control system



LLD disp

## Packing&Shipping

## PROFESSIONAL CERTIFICATE













## ACCORDING TO THE DIFFERENT

PACKING PATTERNSOF DIFFERENT, CARTON PACKING, FLIGHT CASE PACKING.

## **Our Services**

- 1. We can provide customers a comprehensive solution delivery of series-related products
- 2. We can provide customers high quality products which allow they to scream
- 3. We can provide custom-made service.
- 4. We can provide customers one year free warranty, and support renewals extended
- 5. We can provide customers the free installation guidance and technical support
- 6. We willing to provide any countries and regions in the world with products and technical support. at present, our product has covered more than 100 countries and regions.



Shenzhen Weigu Electronic Technology Co., Ltd.