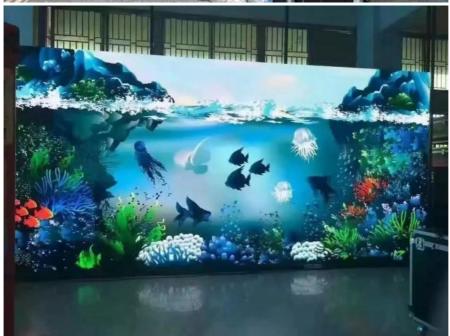

#### 1. Advertising LED display screen

LED display can perfect combine text, pictures, video. Commerical adversting.