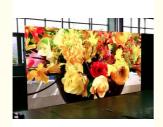

# Die Casting Aluminum P2.5 P3 P4 P5 SMD2121 HD LED Display

## **Basic Information**

Place of Origin: ChinaBrand Name: VegooCertification: CE

Model Number: P1.25-DH-2Minimum Order Quantity: 1sqmPrice: \$600

Packaging Details:
 Plywood case / Flight case / Carton box

• Delivery Time: 10-20 days

• Payment Terms: T/T

• Supply Ability: 5000 Sqm/month



## **Product Specification**

• Pixel Pitch: 4mm

Moduel Size(L×W)mm: 256mm\*128mm
 Pixel Configuration: SMD2121
 Usage: Indoor

Highlight: SMD2121 exterior led display,
 P2.5 led curtain display,

P3 outdoor led video display



## More Images









## **Product Description**

## Die-casting Aluminum Cabinet Indoor Outdoor Rental Led Display Screen P2.5 P3 P4 P5 Led Video Wall

#### **Product Feature:**

- 1,Die-casting aluminum body, light weight for easy transportation and high accuracy installation.,the weighs only 8kg.
- 2,Case series design, compatible with a variety of spacing.
- 3, Widely used in: shopping malls, supermarkets, conference rooms, hotels, etc.
- 4, Convenient in transporting and installing & saving labor cost, suitable for flow shows.
- 5, Nice appearance and simple structures, Unique for rental led screen business.
- 6,High debugging brightness and no damage to gray scale, achieving the debugging technology for nice image.
- 7,140 viewing angle,appealing to a wider audience,+/- 15 Angle adjustment is allo