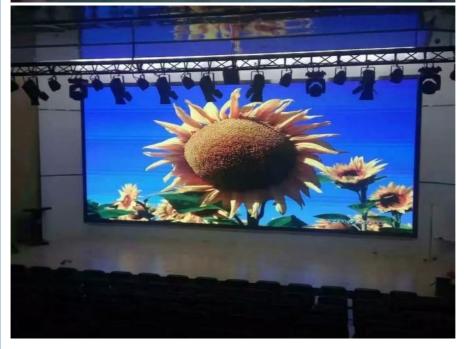

#### 4. Stage rental LED display screen

Easily installed, removed and transport.

Widely used in stage show, concert, theater, party, and other entertainment event as background.