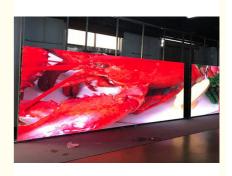

# Die Casting Aluminum P2.5 P3 P4 P5 SMD2121 HD LED Display

## **Basic Information**

Place of Origin: ChinaBrand Name: VegooCertification: CE

Model Number: P1.25-DH-2Minimum Order Quantity: 1sqmPrice: \$600

Packaging Details:
 Plywood case / Flight case / Carton box

• Delivery Time: 10-20 days

• Payment Terms: T/T

• Supply Ability: 5000 Sqm/month



## **Product Specification**

• Pixel Pitch: 4mm

Moduel Size(L×W)mm: 256mm\*128mm
 Pixel Configuration: SMD2121
 Usage: Indoor

Highlight: SMD2121 exterior led display,
 P2.5 led curtain display,

P3 outdoor led video display



## More Images









## **Product Description**

## Die-casting Aluminum Cabinet Indoor Outdoor Rental Led Display Screen P2.5 P3 P4 P5 Led Video Wall

#### **Product Feature:**

- 1,Die-casting aluminum body, light weight for easy transportation and high accuracy installation.,the weighs only 8kg.
- 2,Case series design, compatible with a variety of spacing.
- 3, Widely used in: shopping malls, supermarkets, conference rooms, hotels, etc.
- 4, Convenient in transporting and installing & saving labor cost, suitable for flow shows.
- 5, Nice appearance and simple structures, Unique for rental led screen business.
- 6,High debugging brightness and no damage to gray scale, achieving the debugging technology for nice image.
- 7,140 viewing angle,appealing to a wider audience,+/- 15 Angle