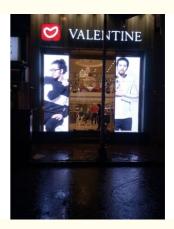

igh Brightness Waterproof Outdoor P6 LED Display Panel with Customized Shape and Size

## **Basic Information**

Place of Origin: ChinaBrand Name: Vegoo

Certification: CE, FCC, RoHSModel Number: Outdoor-P6-Ad

• Minimum Order Quantity: 1 module (Sample advaiable)

• Price: 750-610USD/sqm

Packaging Details: Four 960\*960\*130mm panels in one plywood

case, package size 976\*972\*534mm

Delivery Time: 30 daysPayment Terms: T/T

Supply Ability: 8000sqm per month



# **Product Specification**

• Usage: OOH Advertising

• Brightness: 5500nits

Panel Size: 960mm\*960mm\*130mmPanel: Die-casting Aluminum, Iron

Service: Free Solution And Technical Support,

Custom Design

Highlight: P6 Outdoor LED Display Panel,

Waterproof Outdoor LED Display Panel, Customized Shape Outdoor LED Display Panel



# More Images



## **Product Description**

#### **Company Profile**

#### About Us

Shenzhen Weigu Electronic Technology Co. Ltd (brand: Vegoo) is a new high-tech enterprise who specializes in the R&D, manufacture, sales and service of LED displays. Our factory covers an area of nearly 10,000 square meter, monthly production reach to 8,000 square meters of LED display with 15 sets high-speed SMD machine.

# R&D ensure the Performance

Vegoo builds R&D department since 2016 that develops new products to satisfy the customers' demands. All our products have been tested by professional agency and got the certificates of RoHS, CE, EMC, FCC. We providing more thoughtful services to our customers, ensuring product quality and cost-effectiveness.

#### A Wide Range of Products

Our main produ