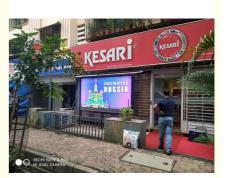

# High Brightness Waterproof Outdoor P6 LED Display Panel with Customized Shape and Size

## **Basic Information**

Place of Origin: ChinaBrand Name: Vegoo

Certification: CE, FCC, RoHSModel Number: Outdoor-P6-Ad

• Minimum Order Quantity: 1 module (Sample advaiable)

• Price: 750-610USD/sqm

Packaging Details: Four 960\*960\*130mm panels in one plywood

case, package size 976\*972\*534mm

Delivery Time: 30 daysPayment Terms: T/T

Supply Ability: 8000sqm per month



# **Product Specification**

• Usage: OOH Advertising

• Brightness: 5500nits

Panel Size: 960mm\*960mm\*130mmPanel: Die-casting Aluminum, Iron

Service: Free Solution And Technical Support,

Custom Design

Highlight: P6 Outdoor LED Display Panel,

Waterproof Outdoor LED Display Panel, Customized Shape Outdoor LED Display Panel



# More Images



## **Product Description**

#### **Company Profile**

#### About Us

Shenzhen Weigu Electronic Technology Co. Ltd (brand: Vegoo) is a new high-tech enterprise who specializes in the R&D, manufacture, sales and service of LED displays. Our factory covers an area of nearly 10,000 square meter, monthly production reach to 8,000 square meters of LED display with 15 sets high-speed SMD machine.

# R&D ensure the Performance

Vegoo builds R&D departm