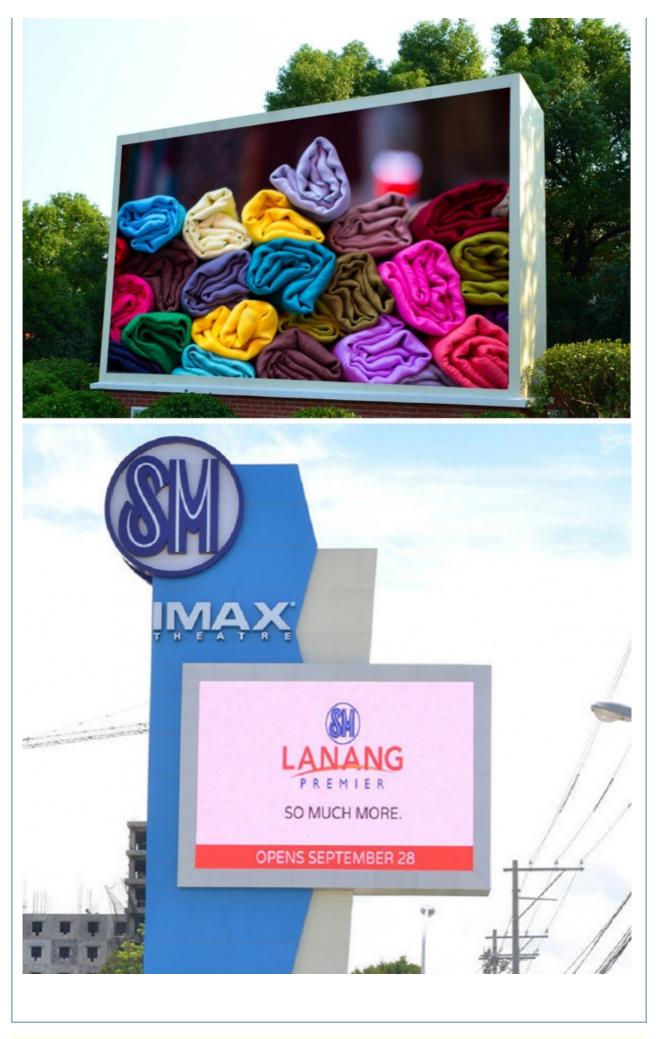

day.

## **Specifications**

Pixel Pitch 6mm

Pixel Configuration 1R1G1B/SMD3535
Pixel Density 27,777 pixel/m2
Moduel Size(L×W) 192mm×192mm

Cabinet Size(L×W×H) 960mm×960mm×130mm

Module Resolution32×32Cabinet Resolution160×160Driving Method1/8 ScanDriving ICFM6124Brightness6500cd/Contrast6000:1

Brightness Adjustment Auto and Manual

Power Consumption Max Power: 800W/, average power: 400W/

Cabinet Weight 25kg
Color Temperature 2000K-9600K
Viewing Angle (H/V) 140º /120º
Signal Processing 16bit

Control Distance cable 100m ormultimode 500m

Frame Frequency 60 Hz
Refresh Rate >1920Hz
MTBF >50000 hours
Lifespan 100,000 Hours

Operating Temperature Working : -20  $\sim$  65 °C, storage : -40  $\sim$  85 °C

Environment Temperature -30°C ~ 60°C Power Supply 110-220VAC/5VDC

IP code 65

Cases



86-15118043086

Linda@vegooled.com

hdled-display.com

806 Building 1 Geya Technology Building, Clock Base, Ma Tou community,Ma Tian Street,Guangming District , Shenzhen,China