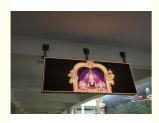

terproof Outdoor P6 LED Display Panel with Customized Shape and Size

## **Basic Information**

Place of Origin: ChinaBrand Name: Vegoo

Certification: CE, FCC, RoHSModel Number: Outdoor-P6-Ad

• Minimum Order Quantity: 1 module (Sample advaiable)

• Price: 750-610USD/sqm

Packaging Details: Four 960\*960\*130mm panels in one plywood

case, package size 976\*972\*534mm

Delivery Time: 30 daysPayment Terms: T/T

Supply Ability: 8000sqm per month



# **Product Specification**

• Usage: OOH Advertising

• Brightness: 5500nits

Panel Size: 960mm\*960mm\*130mmPanel: Die-casting Aluminum, Iron

Service: Free Solution And Technical Support,

Custom Design

Highlight: P6 Outdoor LED Display Panel,

Waterproof Outdoor LED Display Panel, Customized Shape Outdoor LED Display Panel



# More Images



## **Product Description**

#### **Company Profile**

#### About Us

Shenzhen Weigu Electronic Technology Co. Ltd (brand: Vegoo) is a new high-tech enterprise who specializes in the R&D, manufacture, sales and service of LED displays. Our factory covers an area of nearly 10,000 square meter, monthly production reach to 8,000 square meters of LED display with 15 sets high-speed SMD machine.

# R&D ensure the Performance

Vegoo builds R&D department since 2016 that develops new products to satisfy the customers' demands. All our products have been tested by professional agency and got the certificates of RoHS, CE, EMC, FCC. We providing more thoughtful services to our customers, ensuring product quality and cost-effectiveness.

#### A Wide Range of Products

Our main products include LED r