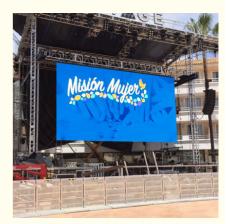

## **Product Description:**

With an IP Grade of 65, this Rental LED Display is designed to withstand harsh weather conditions, making it perfect for outdoor events. Additionally, with a thickness of just 90mm, it is sleek and unobtrusive while still delivering stunning image quality. This makes it incredibly easy to Rent Big Screen and incorporate it into your event setup without taking up too much space.

One of the standout features of our Rental LED Display is its good stability. We understand that stability is crucial for LED rental screens, especially for large-scale events such as advertising, performances, gatherings, and press releases. Our LED rental screens have undergone extensive testing to ensure they meet requirements that are even higher than industry standards. This means you can rely on our Rental LED Display to be stable and dependable throughout your event.

### **Applications:**

Whether you need a Rental LED Wall for a large-scale event, such as advertising, performances, gatherings, or press releases, the Vegoo VG-RD 6 is the perfect choice. With its modular design-hard connecting interface, modules, power, and system parts can be easily connected and used, making it convenient for any event.