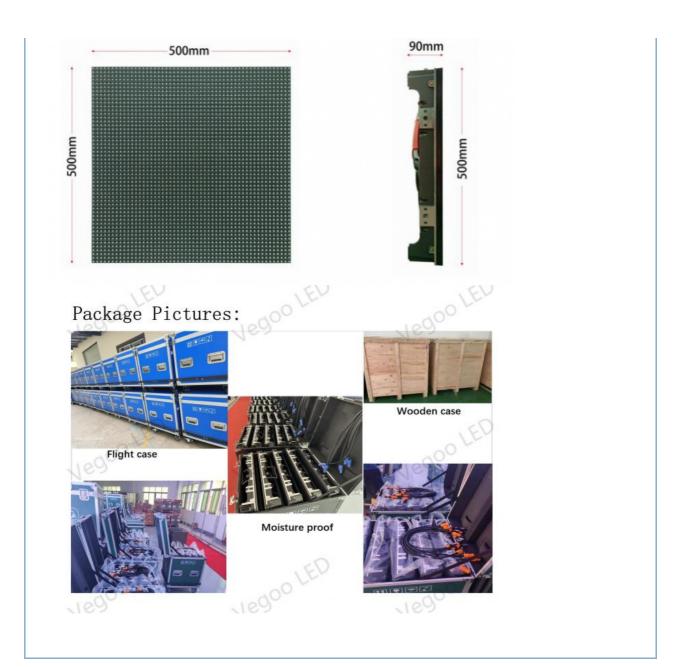

Match Cabinet: 500\*500mm/500\*1000mm Brightness Of White Balance: 6000cd/m2

#### **Technical Parameters:**

| Product<br>Name:                                   | High Definition Pixel Pitch P4.81 Die-Casting Aluminum Cabinet Rental LED Display For Trade Shows                                                                                                                                                                                                      |
|----------------------------------------------------|--------------------------------------------------------------------------------------------------------------------------------------------------------------------------------------------------------------------------------------------------------------------------------------------------------|
| Product<br>Category:                               | Rental LED Display                                                                                                                                                                                                                                                                                     |
| Weight:                                            | 8kg                                                                                                                                                                                                                                                                                                    |
| Thickness:                                         | 90mm                                                                                                                                                                                                                                                                                                   |
| IP Grade:                                          | IP65                                                                                                                                                                                                                                                                                                   |
| Modular<br>design-hard<br>connecting<br>interface: | Modules, power and system parts are connected through hard connecting interface, convenient to connect and use.                                                                                                                                                                                        |
| Various ways of cabinet combination:               | One of the highlights of R-series include portability, rich transformation. Cabinets can be suspended in parallel, arranged horizontally in a curved angle, and mounted in stories.                                                                                                                    |
| Seamless assembly:                                 | High-precision die-cast aluminum cabinets with space between them not larger than 0.1mm.                                                                                                                                                                                                               |
| Long<br>lifespan:                                  | The main component that affects the lifespan of LED rental screen is light-emitting diodes (LEDs). High temperature is the natural enemy of LEDs, and aluminum boxes have good thermal conductivity, which can stabilize environmental temperature and greatly extend the lifespan of display screens. |
| Recommend ed Viewing:                              | 4.8m-30m                                                                                                                                                                                                                                                                                               |
|                                                    |                                                                                                                                                                                                                                                                                                        |