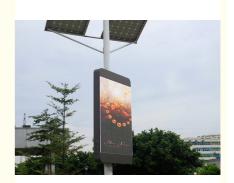

### **Applications:**

The Vegoo VG-SD P5 Pole LED Display is a waterproof LED lighting product that comes with intelligent lighting control. It is designed to be used in various traffic guidance scenarios such as highways, parking lots, and intersections. The product is IP65 waterproof, which makes it suitable for outdoor use in different weather conditions.

The Vegoo VG-SD P5 Pole LED Display is suitable for use in various occasions and scenarios. It can be used in highways, parking lots, intersections, and other public spaces. The product is designed to withstand different weather conditions and is ideal for outdoor use. The Pole LED Advertising Display is an efficient way to display advertisements and information in public spaces.