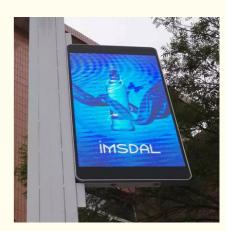

### **Product Description:**

The Pole LED Panel is designed to be highly visible, even in bright daylight, ensuring that traffic information is easily readable by all road users. The module size of 192mm\*192mm is perfect for displaying clear, concise information, while the asynchronous (4G Module) control manner ensures that the display is always up-to-date and accurate.

One of the key features of the Pole LED Display is its waterproof LED lighting, which allows it to operate in any weather condition. This makes it the ideal solution for outdoor use, as it can withstand rain, snow, and other harsh weather conditions without any damage to its components.

Waterproof LED screen
Pole LED Panel